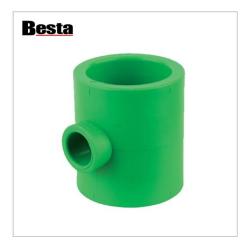

## **PPR Plastic Fitting Reducing Tee**

As the professional manufacturers, Besta would like to provide you PPR Plastic Fitting Reducing Tee. And we will offer you the best after-sale service and timely delivery. We use 100% new raw material, and we can guarantee our quality for 50years.

## **Product Description**

Besta is a professional manufacturer in China, Specializing in the production of PPR Plastic Fitting Reducing Tee. We have full range of PPR pipes and fittings, size from DN20 to DN110, we use 100% new raw material, and we can guarantee our quality for 50years.

| About PPR Plastic Fitting Reducing Tee |       |          |         |  |
|----------------------------------------|-------|----------|---------|--|
| PPR reducing tee                       | size  | weight:g | pcs/ctn |  |
|                                        | 25X20 | 27.0     | 360     |  |
|                                        | 32X20 | 40       | 240     |  |
|                                        | 32X25 | 45       | 204     |  |
|                                        | 40x20 | 66       | 192     |  |
|                                        | 40x25 | 70       | 174     |  |
|                                        | 40x32 | 81       | 145     |  |
|                                        | 50x20 | 108      | 138     |  |
|                                        | 50x25 | 106      | 112     |  |
|                                        | 50x32 | 117      | 72      |  |
|                                        | 50x40 | 145      | 86      |  |
|                                        | 63x20 | 184      | 72      |  |
|                                        | 63x25 | 181      | 72      |  |